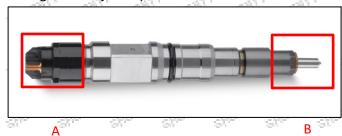

#### 2.1.0445120529 Injector's Part Number Location

1) E.g.: The injector part number see as follows

| No.   | Name                      |
|-------|---------------------------|
| ^     | brand, logo, part number, |
| an în | series number             |
| B     | nozzle part number        |
|       |                           |