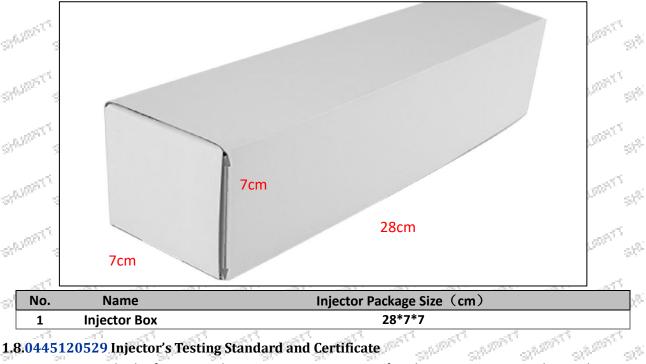

▲ VCI anti-rust bags and bubble bags are non-degradable materials, please dispose of them properly  $\omega^{(0)}$ after using.

The injector and the installation parts should be coated with appropriate sealing oil during installation. A 98<sup>930</sup> SIN SI  $g^{(n)}$ - Star Star (2) Injector box size  $\mathcal{D}^{\mathbb{N}}$ 

## 1.8.0445120529 Injector's Testing Standard and Certificate

A.S We can provide the factory quality inspection test report of each injector to ensure that each injector STRATT STRATT delivered meets the engine performance indicators.

#### Injector Net Weight: 0.55kg Gross Weight: 0.6kg Injector Quality: China Made Brand New Injector **Package Size:** 28cm\*7 cm \*7 cm = 1372cm<sup>3</sup> Injector Type: Diesel Common Rail Injector MOQ: 4 Pieces