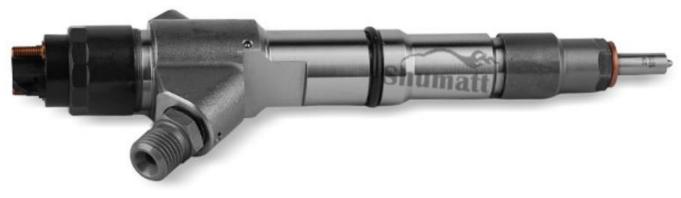

## 0445120529 Injector CRIN14 Technical File

#### 1.0445120529 Injector's Introduction

| 1.1.0445120529 In | jector's Basic Information                                                                                      |
|-------------------|-----------------------------------------------------------------------------------------------------------------|
| Title             | China made new high quality diesel injector 0445120529 CRIN14                                                   |
| SKU               | Y2C100445120529                                                                                                 |
| SKU SKU           | STATES |