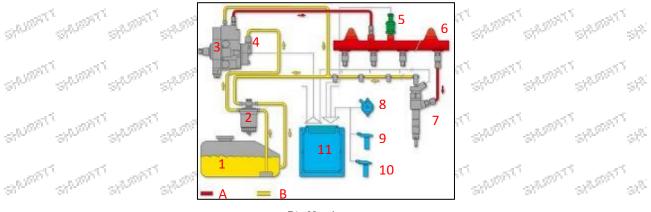

## 2.2.0445120529 Injector's Application Scenarios

Common rail system is an oil supply method refers to the diesel oil from the fuel tank sucked out by the gear pump through the oil-water separator and the gear pump to diesel fine filter, high-pressure pump, common rail pipe, and fuel injector, all together with the closed-loop fuel supply system composed of sensors and ECU that completely separates the generation of injection pressure and the injection process from each other.

|     | al a                  | đ   | Pic N                          | 0.1 | De. De                         |         | En En                        |
|-----|-----------------------|-----|--------------------------------|-----|--------------------------------|---------|------------------------------|
| No. | Name                  | No. | Name                           | No. | Name                           | No.     | Name                         |
| 1   | Tank                  | 5   | Common Rail<br>Pressure Sensor | 9   | Engine Crankshaft Sensor       | Ą       | High Pressure Oil<br>Circuit |
| 2   | Diesel Filter         | 6   | Common Rail Pipe               | 10  | Camshaft Sensor                | BSA     | Low<br>Pressure Oil Circuit  |
| 3   | High-Pressure<br>Pump | 7   | Injector                       | 11  | ECU Electronic Control<br>Unit | and the | The Thin                     |
| 4   | Fuel Gear Pump        | 8   | Accelerator Pedal              |     |                                |         |                              |