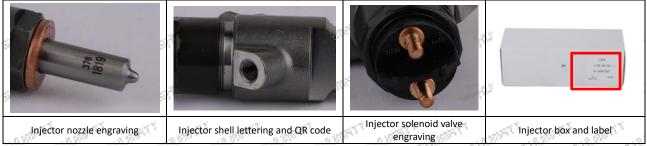

#### 1.6.0445120529 Injector's Customized Service

(1) Injector's Customized Service: Meet the customized needs of OEM manufacturers for shell lettering, logo engraving, injector internal packaging, injector external packaging and labels customized, etc.